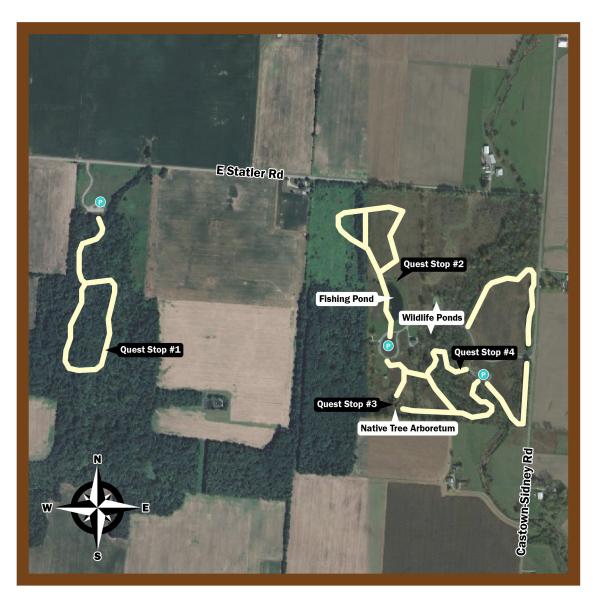

## **Ramble Quest**

## Garbry Big Woods Reserve & Sanctuary

## Task 3

- Explore Garbry Big Woods Reserve and Sanctuary while finding the Garbry Big Woods Ramble Quest park emblem.
- At each Quest stop you will find a placard mounted on a park structure.
   Will it be the Garbry Big Woods Reserve
   Sanctuary Ramble Quest park emblem?
- There is only one park emblem per park, the rest are a variety of leaves and rocks.

  Hint placards are always mounted to a park sign, step or bench.
- To finish this park's task, find the park emblem, take a photo of it, and check in by emailing the photo to awebb@miamicountyparks.com.
- Garbry Big Woods Reserve 6660 N Casstown Sidney Rd. Piqua, OH 45356
- Garbry Big Woods Sanctuary
   2540 E Statler Rd.
   Piqua, OH 45356

Challenge maps can be found on the OuterSpatial App or on these cards for a non-digital format.