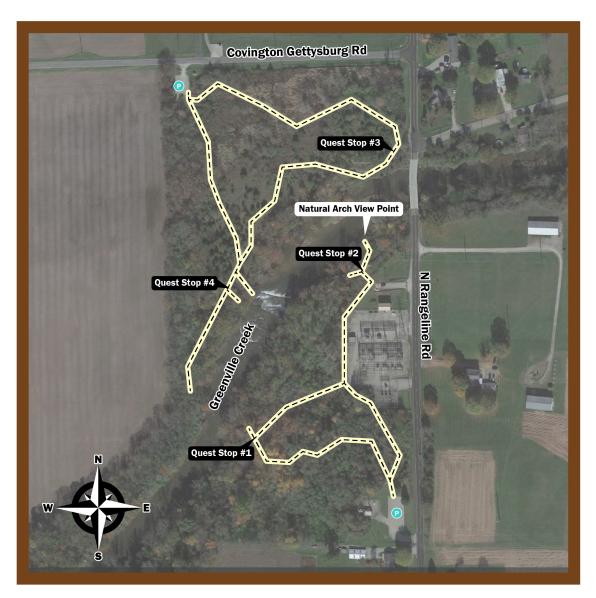

Challenge maps can be found on the OuterSpatial App or on these cards for a non-digital format.