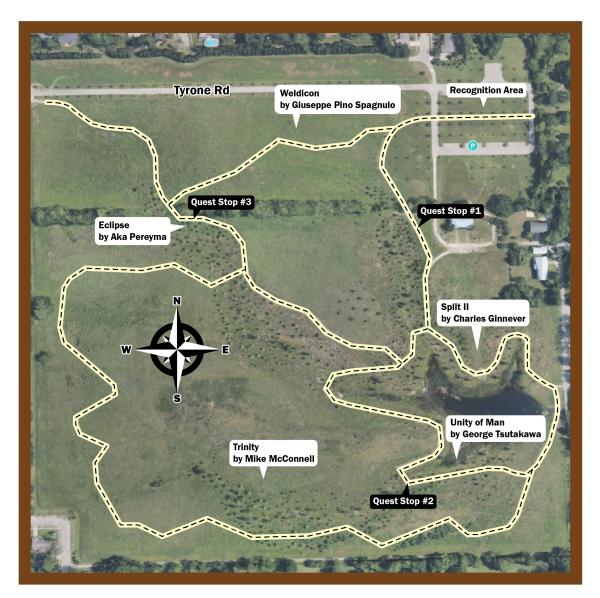

## Task 6

- Explore this urban oasis while looking for the Hobart Urban Nature Preserve Ramble Quest park emblem.
- At each Quest stop you will find a placard mounted on a park structure.
  Will it be the Hobart Urban Nature Preserve Ramble Quest park emblem?
- There is only one park emblem per park, the rest are a variety of leaves and rocks.
  - Hint placards are always mounted to a park sign, step or bench.
- To finish this park's task, find the park emblem, take a photo of it, and check in by emailing the photo to awebb@miamicountyparks.com.
- A trail system leads you through open grasslands, beside a wetland and past five welded steel modernist sculptures that were donated from the collection of the Hobart Welding Institute.

Challenge maps can be found on the OuterSpatial App or on these cards for a non-digital format.