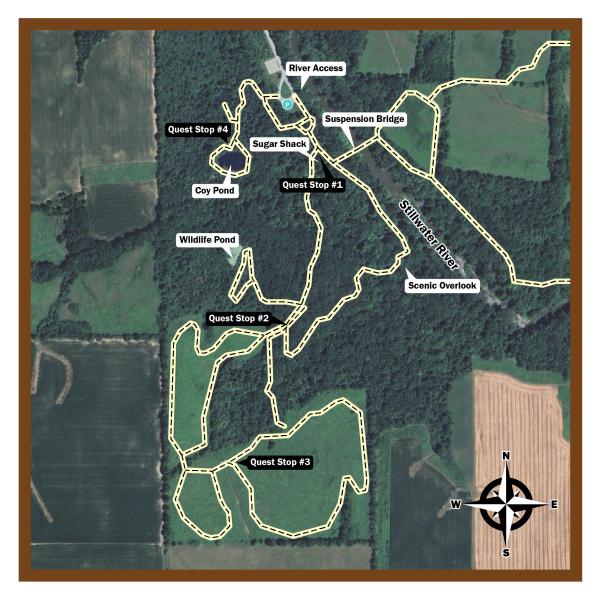

## Task 10

- Explore the hills and river at Maple Ridge Reserve while finding the Maple Ridge Reserve Quest Ramble Quest park emblem.
- At each Quest stop you will find a placard mounted on a park structure. Will it be the Maple Ridge Reserve Ramble Quest park emblem?
- There is only one park emblem per park, the rest are a variety of leaves and rocks. Hint – placards are always mounted to a park sign, step or bench.
- To finish this park's task, find the park emblem, take a photo of it, and check in by emailing the photo to awebb@miamicountyparks.com.
- Maple Ridge Reserve is located along the Scenic Stillwater River and has a unique topography. Rolling hills stretch from the upland prairie through the woodland ravines and on to the Stillwater River.

Challenge maps can be found on the OuterSpatial App or on these cards for a non-digital format.