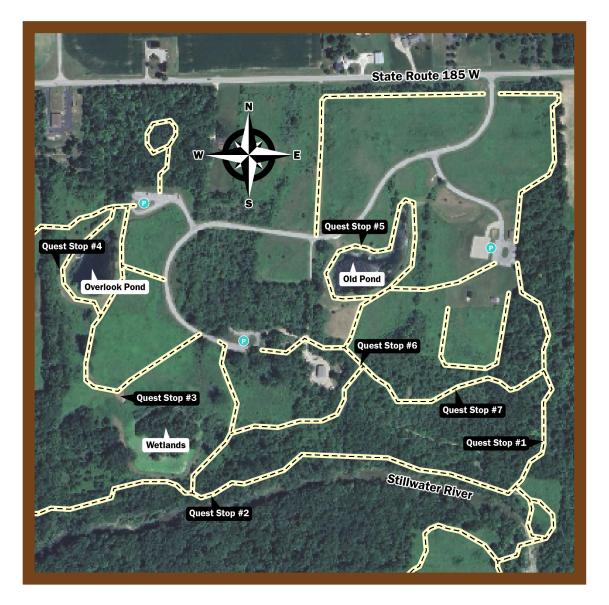

## Task 11

- Explore woodlands, prairies and the scenic river while searching for the Stillwater Prairie Reserve Ramble Quest park emblem.
- At each Quest stop you will find a placard mounted on a park structure.
   Will it be the Stillwater Prairie Reserve Ramble Quest park emblem?
- There is only one park emblem per park, the rest are a variety of leaves and rocks.
   Hint - placards are always mounted to

a park sign, step or bench.

- To finish this park's task, find the park emblem, take a photo of it, and check in by emailing the photo to awebb@miamicountyparks.com.
- Stillwater has 309 acres with 5.69 miles of trails that go through varying ecosystems.
- Main Entrance
  9750 State Route 185
  Covington, Ohio 45318

Challenge maps can be found on the OuterSpatial App or on these cards for a non-digital format.