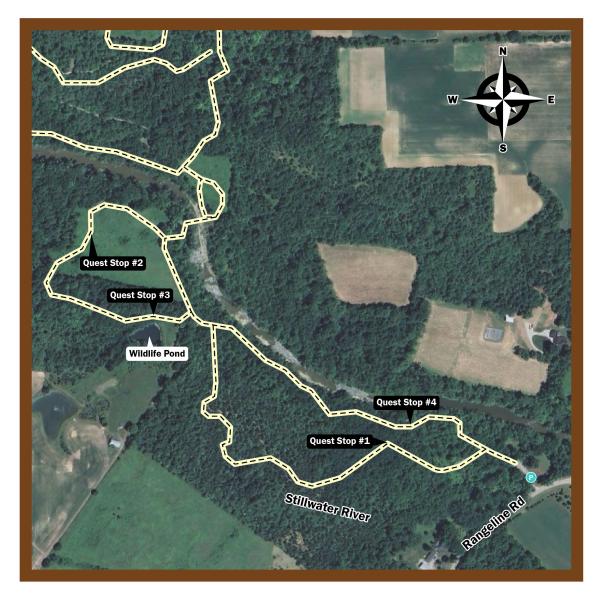

## **Ramble Quest**

Stillwater Prairie Reserve - Rangeline Rd.

## Task 12

- Explore the Stillwater River and fragrant cedar forest while finding the Stillwater Prairie Reserve Rangeline Rd. Ramble Quest park emblem.
- At each Quest stop you will find a placard mounted on a park structure. Will it be the Stillwater Prairie Reserve - Rangeline Road Ramble Quest park emblem?
- There is only one park emblem per park, the rest are a variety of leaves and rocks. Hint – placards are always mounted to a park sign, step or bench.
- To finish this park's task, find the park emblem, take a photo of it, and check in by emailing the photo to awebb@miamicountyparks.com.
- Rangeline Access Entrance 7790 N. Rangeline Road Covington, Ohio 45318