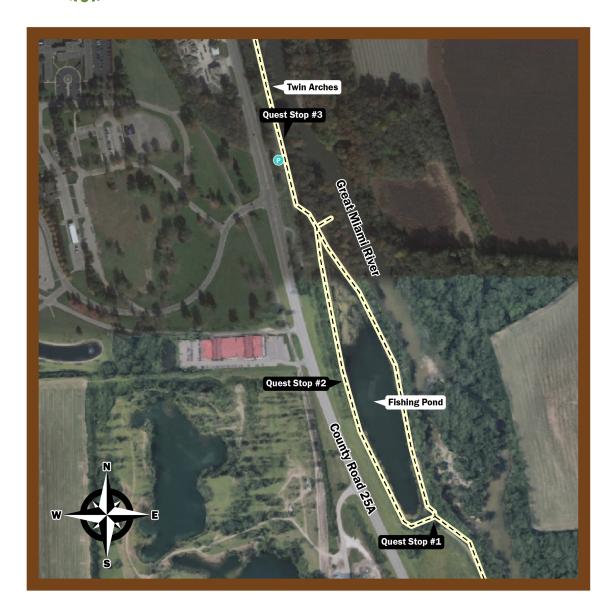

## Task 13

- Explore the bike trail along the Great Miami River while finding the Twin Arch Reserve Ramble Quest park emblem.
- At each Quest stop you will find a placard mounted on a park structure.
  Will it be the Twin Arch Reserve Ramble Quest park emblem?
- There is only one park emblem per park, the rest are a variety of leaves and rocks.
  - Hint placards are always mounted to a park sign, step or bench.
- To finish this park's task, find the park emblem, take a photo of it, and check in by emailing the photo to awebb@miamicountyparks.com.

Challenge maps can be found on the OuterSpatial App or on these cards for a non-digital format.